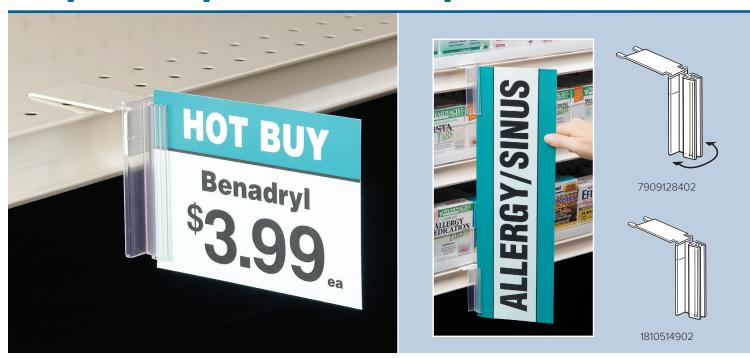

## Attract attention in the aisle with blade signs

Add flag signage in aisle with the SuperGrip® Shelf-Top Sign Holder, Metal. Sign holder attaches to nearly any standard perforated shelf and features an integrated hinge that flexes when bumped for customer safety.

SuperGrip® holding power ensures signage stays at eye level for maximum visual impact.

## Specifications

| Item No.   | Ref. No. | Style     | Capacity  | Pack |
|------------|----------|-----------|-----------|------|
| 7909128402 | -        | w/ hinge  | .100"     | 1    |
| 7909128403 | -        | w/ hinge  | .100"250" | 1    |
| 1810514901 | -        | w/o hinge | .100"     | 1    |
| 1810514902 | -        | w/o hinge | .100"250" | 1    |